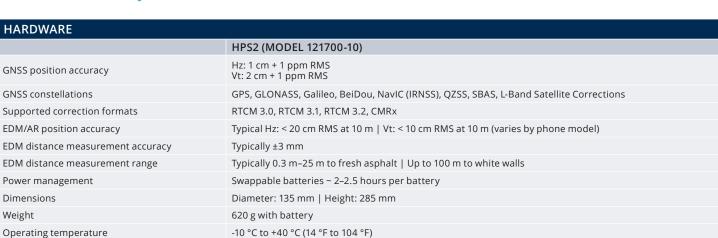

## Handheld accessory

Storage temperature range

Humidity

Drop

Ingress protection

-20 °C to +70 °C (-4 °F to +158 °F)

Designed for a drop from 1.2 m (4')

95% non condensing

Designed for IP65

Specifications apply to Trimble® HPS2, not user-provided mobile device.

| WHAT'S IN THE BOX |                                                                            |
|-------------------|----------------------------------------------------------------------------|
|                   | Trimble HPS2 handle with integrated Trimble DA2 receiver                   |
|                   | Soft carry case                                                            |
|                   | Sunshade                                                                   |
|                   | Pole mount                                                                 |
|                   | 2 batteries, USB battery charger                                           |
|                   | Wrist strap                                                                |
|                   | Mounting plates (x2)                                                       |
|                   | Paper card with QR links to the online User Guide & Compliance information |